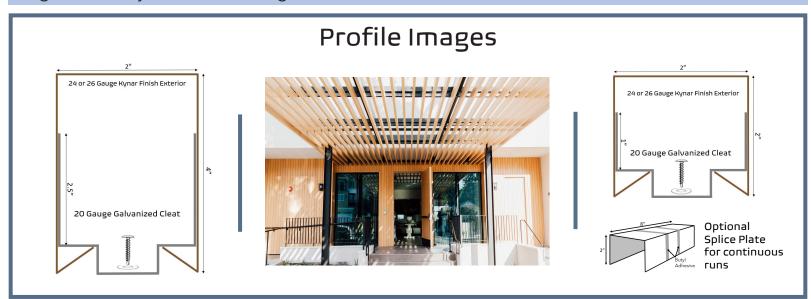

## TitanTek WOOD LOUVER System

The TitanTek Wood Louver System is an accent system that brings together the aesthetics and function of wood louvers with the durability and lasting finish of metal. Available in standard sizes of 2"x 2", 2"x 4", and 2"x 6" (custom sizes available) in lengths up to 20 feet. Due to the systems' easy-install engineering, the system can be easily aligned for any continuous length installation.

## **Product Features**

- Easy installation in vertical, horizontal, or ceiling applications
- •Available in 2", 4", and 6" depths (custom depths available)
- •Can be lapped in field or 8" splice plate for continuous runs
- •35 year finish warranty