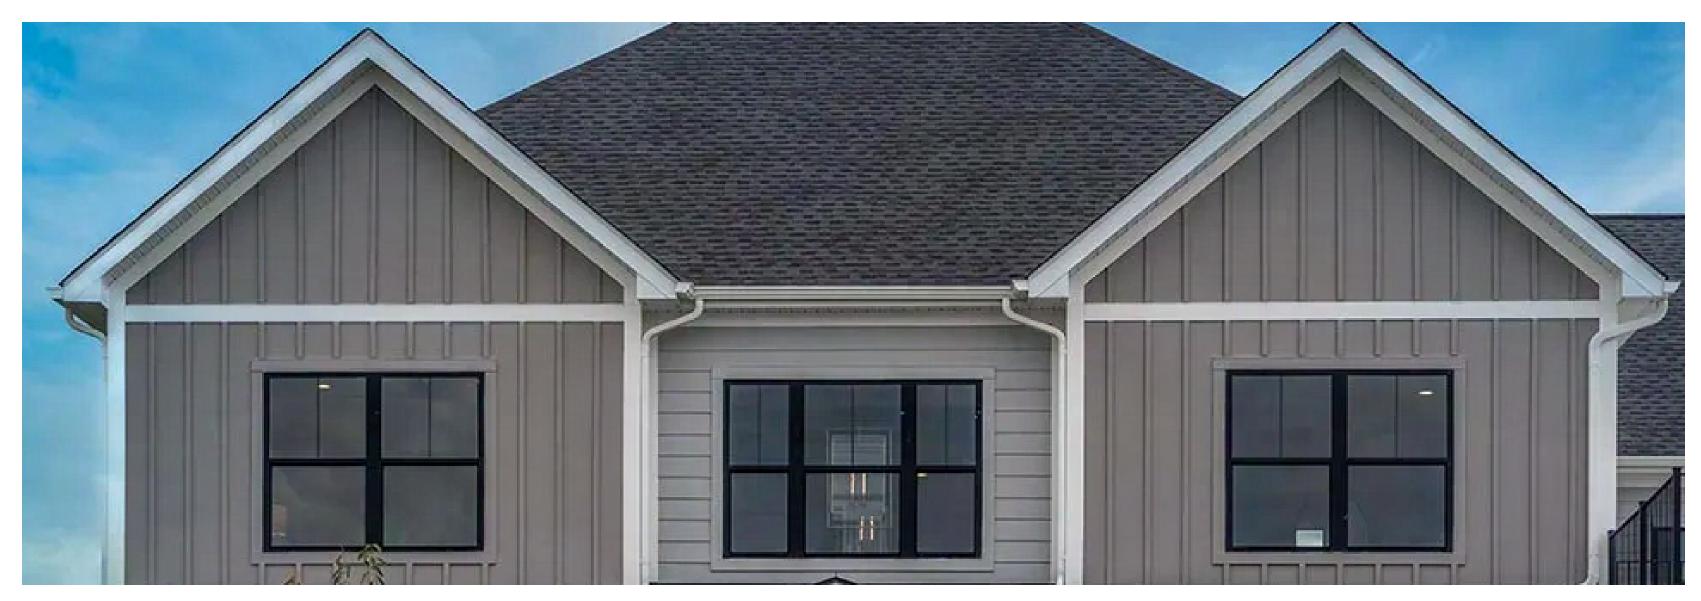

## TITANTEKTM BOARD AND BATTEN Panel

The **TitanTek Board and Batten** panel seamlessly combines timeless design aesthetics with modern technology, making it the ultimate exterior metal siding solution. The Board and Batten panel is secured with the TitanTek VariPanel attachment for clean, uninterrupted lines in a concealed fastener system. The 1" batten depth and 2" batten width adds dimensional interest while minimizing trim offsets. Whether you're looking to evoke a sense of tradition or make a bold statement, these versatile panels provide the perfect canvas for architectural creativity.