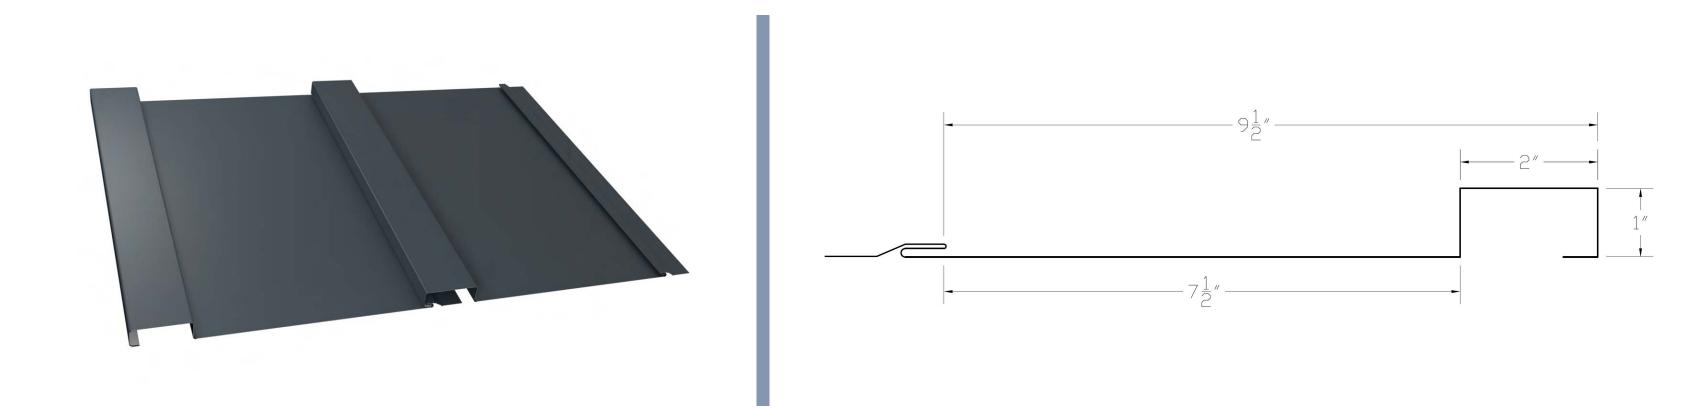

## TITANTEKTM BOARD AND BATTEN Panel

The **TitanTek Board and Batten** panel seamlessly combines timeless design aesthetics with modern technology, making it the ultimate exterior metal siding solution. The Board and Batten panel is secured with the TitanTek VariPanel attachment for clean, uninterrupted lines in a concealed fastener system. The 1" batten depth and 2" batten width adds dimensional interest while minimizing trim offsets. Whether you're looking to evoke a sense of tradition or make a bold statement, these versatile panels provide the perfect canvas for architectural creativity.

| Standard<br>Width | Available Lengths | Materials                                       |
|-------------------|-------------------|-------------------------------------------------|
| 9.5″              | 2-20 Feet         | Galvalume: 24 GA, 22 GA<br>Aluminum: .040, .032 |