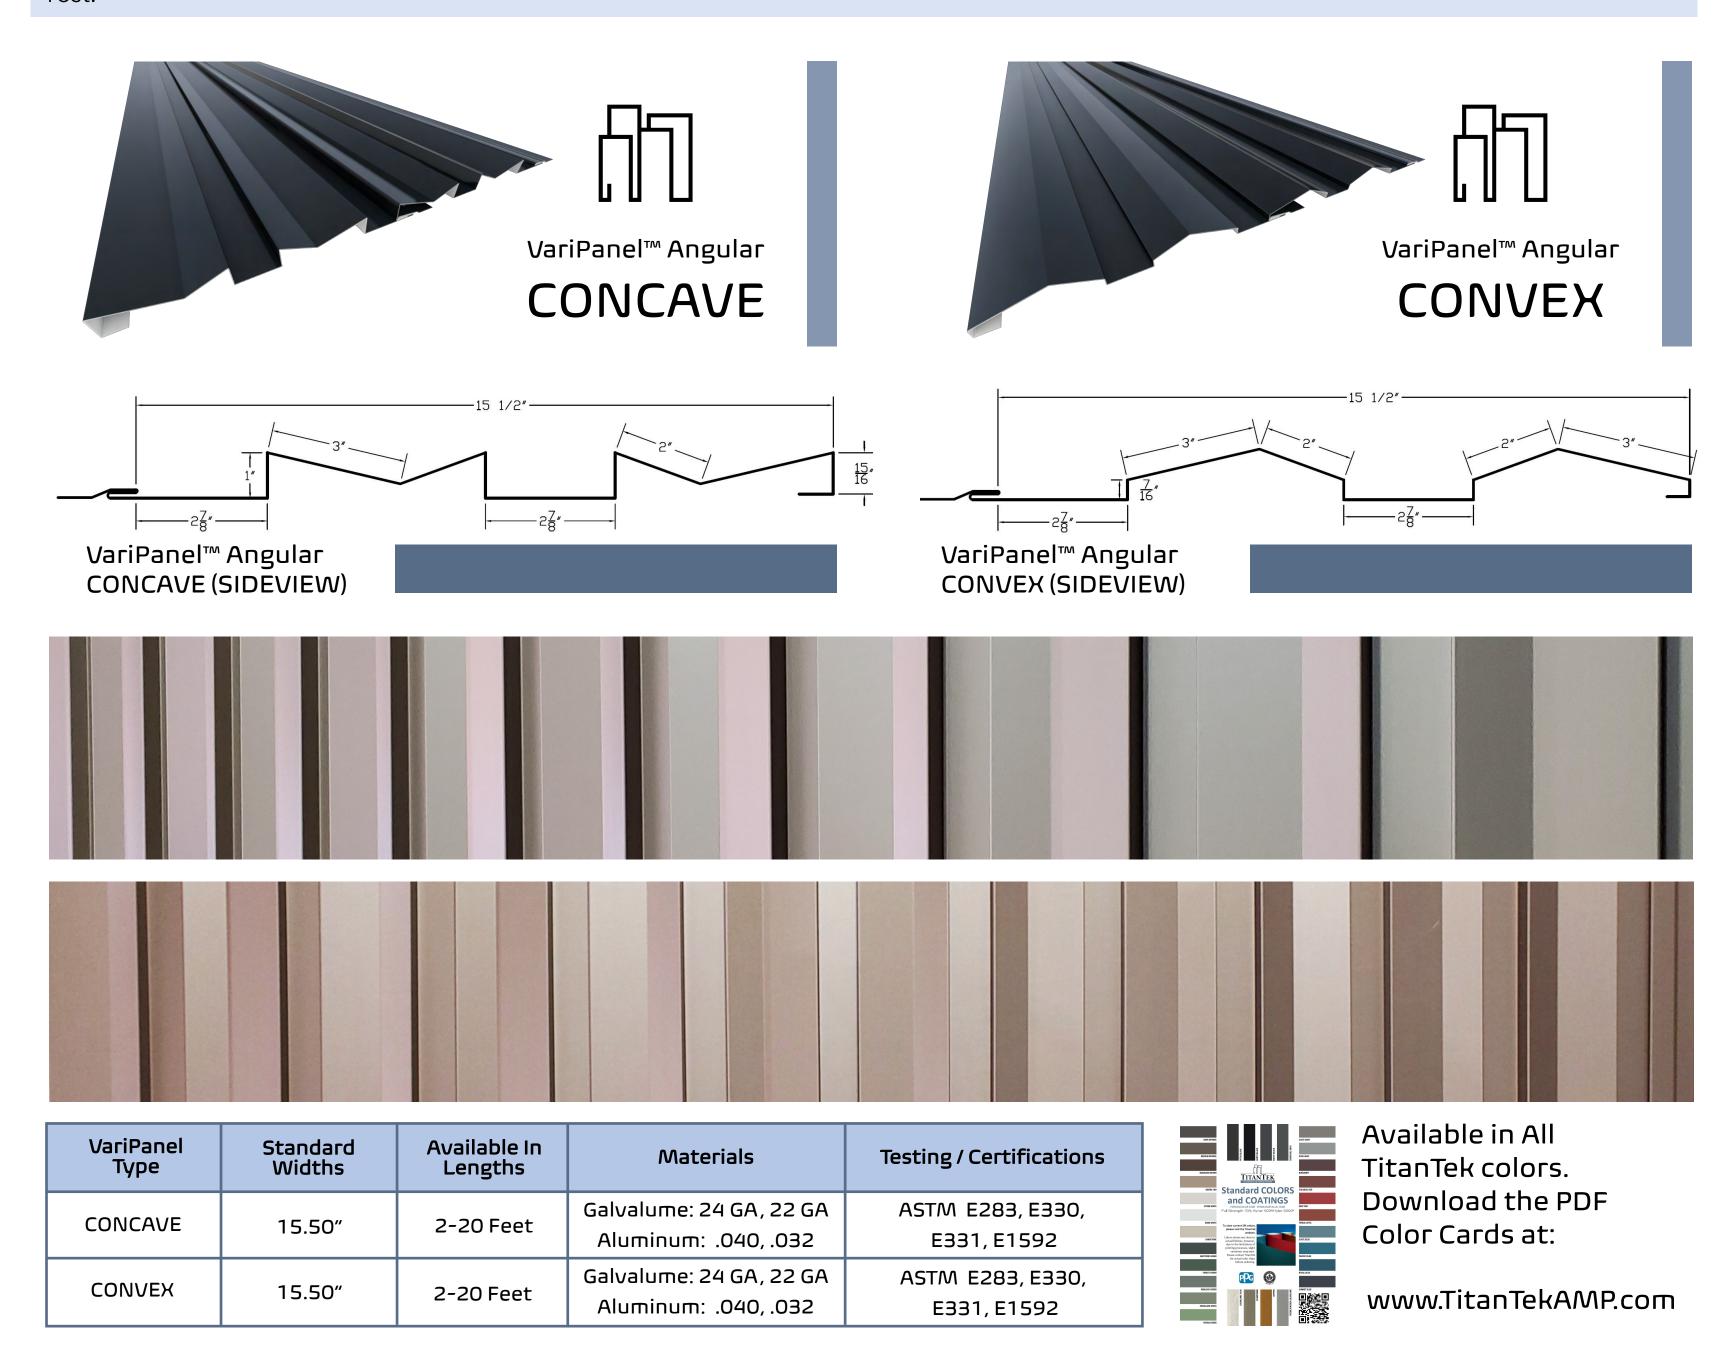

## TITANTEK<sup>TM</sup> ANGULAR VariPanel<sup>TM</sup>

VariPanel™ is a system of similar profile architectural metal claddings that can be used interchangeably, varied, staggered, or randomized by color or profile, allowing designers the freedom to create their own unique and durable exterior aesthetics.

The **ANGULAR** system features two (2) panel profiles in both concave and convex configurations. Use both separately or together, these two panels will create unique eye-catching shadow lines and interesting aesthetics. With a vast assortment of colors and textured finishes in 40-year PVDF coatings, use both panel profiles together or in any order to make your lasting, low-maintenance exterior stand out from the rest.