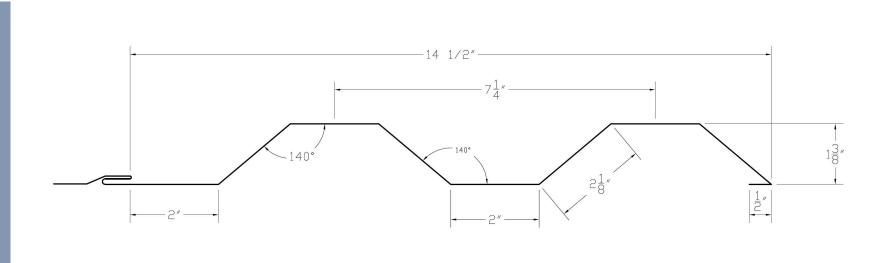

## **Accessories:**

S-5 Snow Retention and Solar Attachment Systems Color Match Roof Sealants Ice and Water Shield Underlayment Foam Closure Strips

| Standard<br>Width | Available Lengths | Materials               |
|-------------------|-------------------|-------------------------|
| 14.5″             | 2-20 Feet         | Galvalume: 24 GA, 22 GA |
|                   |                   | Aluminum: .040, .032    |