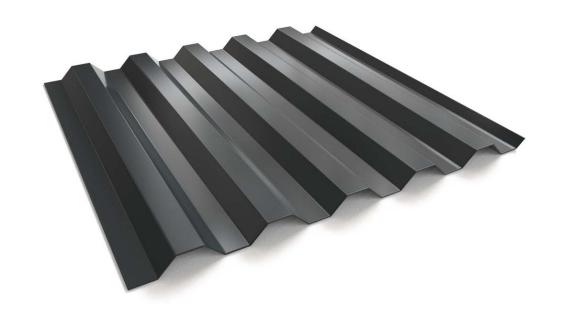

## TITANTEKTM 7.2 CF Panel

The **TitanTek 7.2 CF** panels combine the popular 7.2 profile with the aesthetic of concealed fasteners. This heavy-duty, structural design is ideal for both roof and wall applications, accommodating both horizontal and vertical siding installation. The 7.2 CF Panel is quickly and easily installed with concealed fasteners over solid substrate or open framing. Featuring a modern industrial aesthetic, the 7.2 CF Panel is a modern and beautifully designed panel profile.

## Applications:

Roof, Wall, Soffit, and Fascia Horizontal or Vertical Installations Residential, Commercial, Agricultural Installs Over Solid Substrate or Open Framing