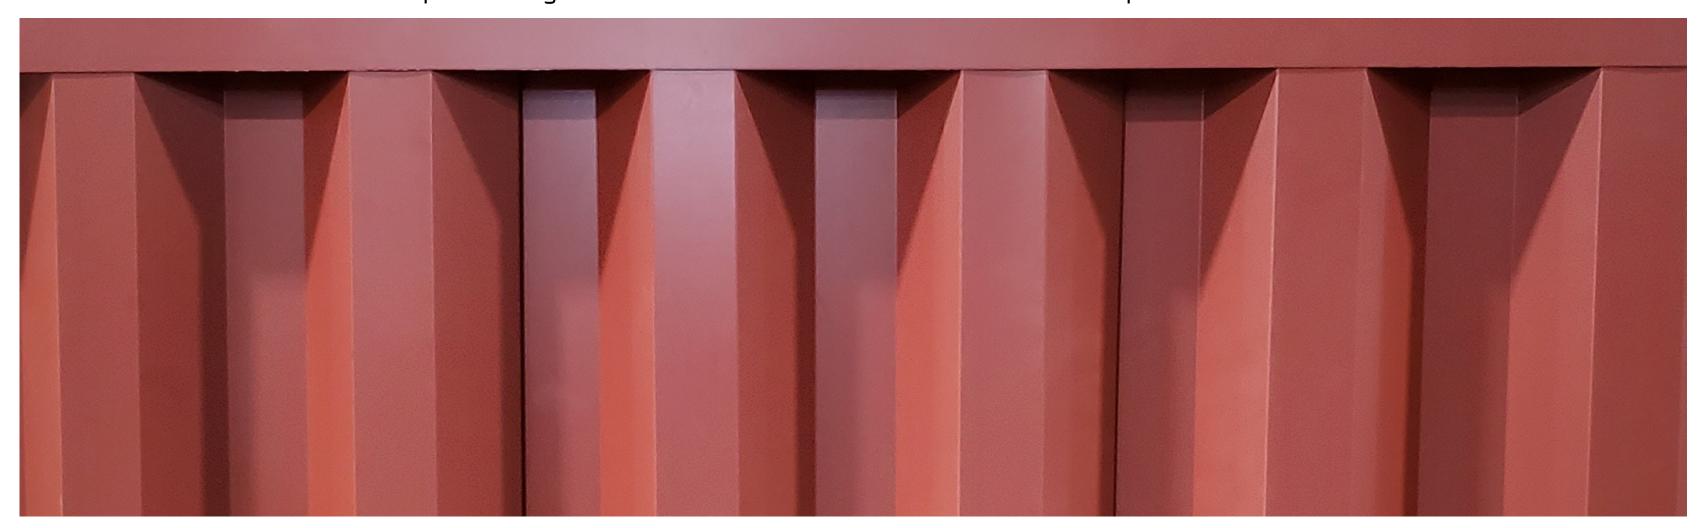

## TITANTEKTM 7.2 CF Panel

The **TitanTek 7.2 CF** panels combine the popular 7.2 profile with the aesthetic of concealed fasteners. This heavy-duty, structural design is ideal for both roof and wall applications, accommodating both horizontal and vertical siding installation. The 7.2 CF Panel is quickly and easily installed with concealed fasteners over solid substrate or open framing. Featuring a modern industrial aesthetic, the 7.2 CF Panel is a modern and beautifully designed panel profile.

The 7.2 CF panels are offered in all TitanTek standard finishes as well as Bonderized, A606 Corten, and Galvalume Plus finishes.