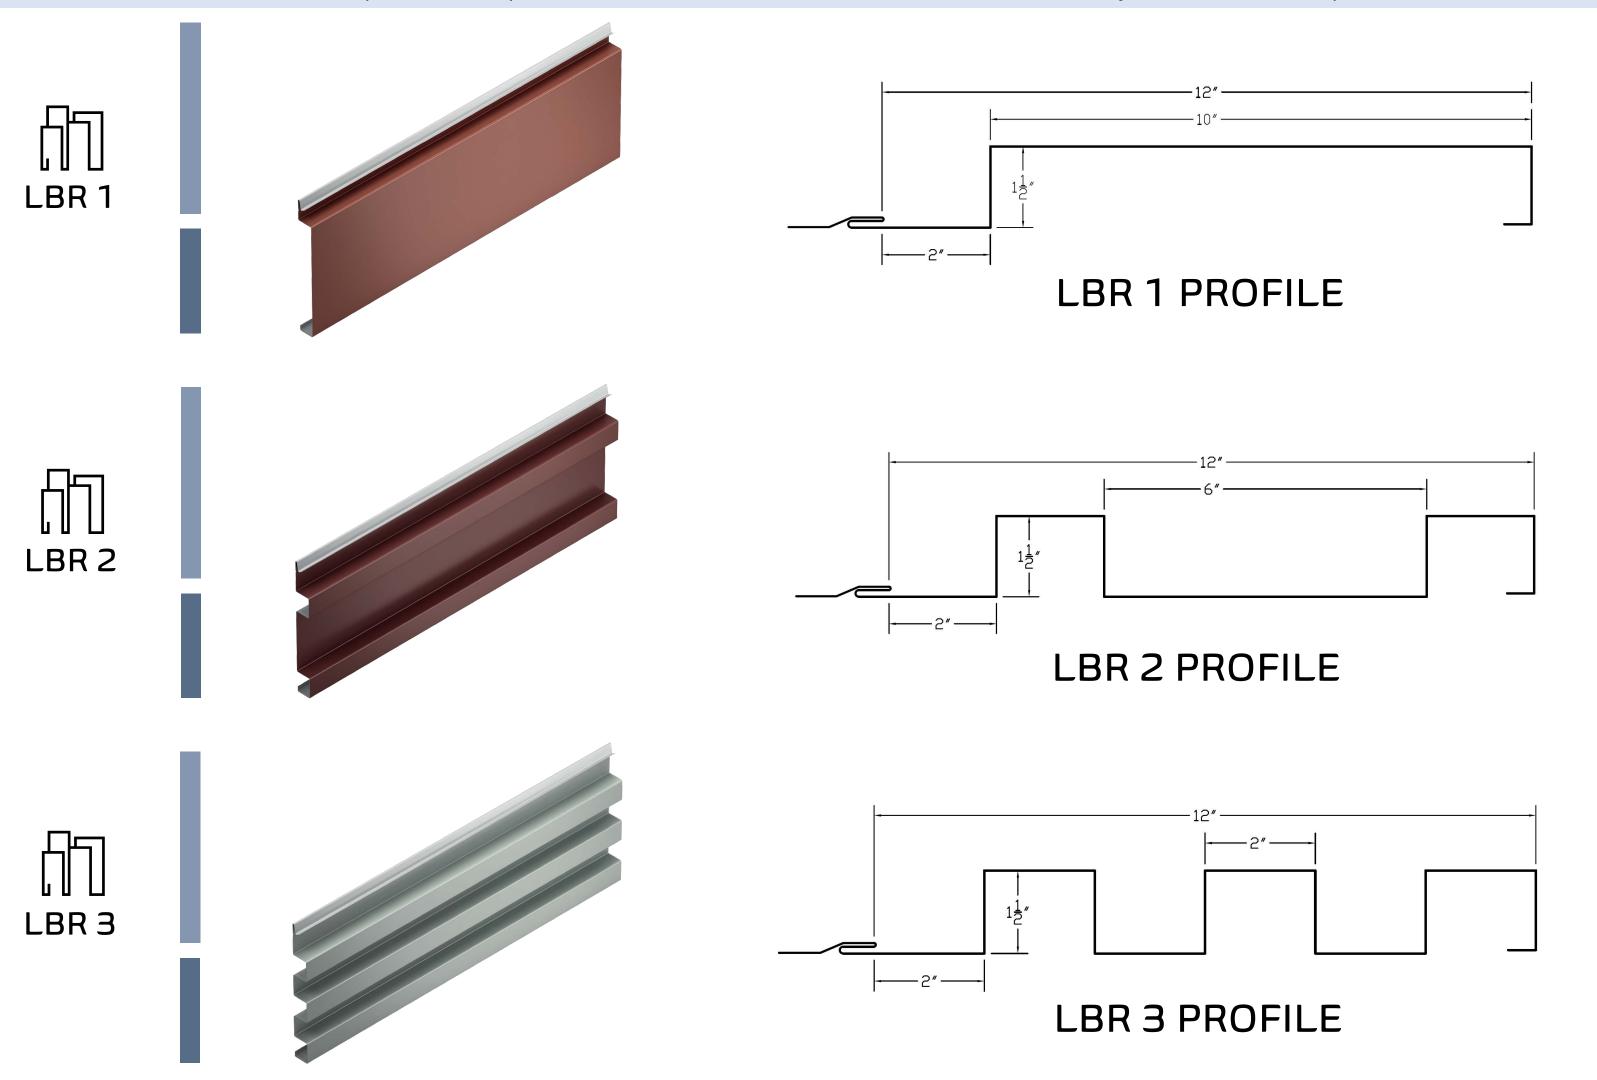

## TITANTEK<sup>TM</sup> LARGE BOXRIB (LBR) VariPanel<sup>TM</sup>

VariPanel™ is a system of similar profile architectural metal claddings that can be used interchangeably, varied, staggered, or randomized by color or profile, allowing designers the freedom to create their own unique and durable exterior aesthetics.

The LARGE BOXRIB VariPanel system features three (3) panel profiles in a very popular box rib aesthetic. Oversized ribs create a deeper reveal that will stand out from a distance, creating deeper shadows and increasing rib distinction. Combine these panels in a pattern, different colors, or install them randomly to create a unique aesthetic.

| VariPanel<br>Type | Standard<br>Widths | Available In<br>Lengths | Materials                                       | Testing / Certifications        |
|-------------------|--------------------|-------------------------|-------------------------------------------------|---------------------------------|
| LBR1              | 12″                | 2-20 Feet               | Galvalume: 24 GA, 22 GA<br>Aluminum: .040, .032 | ASTM E283, E330,<br>E331, E1592 |
| LBR2              | 12″                | 2-20 Feet               | Galvalume: 24 GA, 22 GA<br>Aluminum: .040, .032 | ASTM E283, E330,<br>E331, E1592 |
| LBR3              | 12″                | 2-20 Feet               | Galvalume: 24 GA, 22 GA<br>Aluminum: .040, .032 | ASTM E283, E330,<br>E331, E1592 |