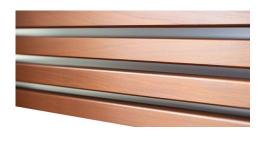

## TitanTek WOOD LOUVER System

The TitanTek Wood Louver System is an accent system that brings together the aesthetics and function of wood louvers with the durability and lasting finish of metal. Available in standard sizes of 2"x 2", 2"x 4", and 2"x 6" (custom sizes available) in lengths up to 20 feet. Due to the systems' easy-install engineering, the system can be easily aligned for any continuous length installation.

## **Product Features**

- Easy installation in vertical, horizontal, or ceiling applications
- •Available in 2", 4", and 6" depths (custom depths available)
- •Can be lapped in field or 8" splice plate for continuous runs
- •35 year finish warranty