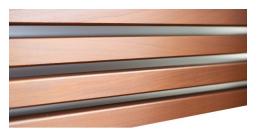

## TitanTek WOOD LOUVER System

The TitanTek Wood Louver System is an accent system that brings together the aesthetics and function of wood louvers with the durability and lasting finish of metal. Available in standard sizes of 2"x 2", 2"x 4", and 2"x 6" (custom sizes available) in lengths up to 20 feet. Due to the systems' easy-install engineering, the system can be easily aligned for any continuous length installation.

## **Product Features**

- Easy installation in vertical, horizontal, or ceiling applications
- •Available in 2", 4", and 6" depths (custom depths available)
- •Can be lapped in field or 8" splice plate for continuous runs
- •35 year finish warranty