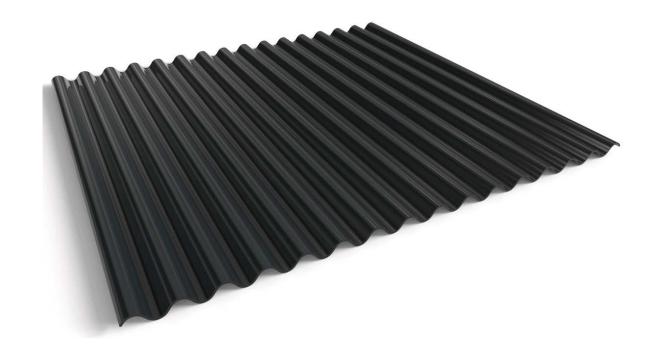

## TITANTEKTM ULTRA WAVE Corrugated Panel

The **ULTRA WAVE** Corrugated metal panels are one of the original metal panels used for roofing and siding, and are often revered for their timeless aesthetic. Featuring a repeating sine-wave design, the ULTRA WAVE Corrugated panel can be installed vertically or horizontally, providing a highly versatile option for any project.

ULTRA WAVE panels are quickly and easily installed with exposed fasteners over a solid substrate or open framing. Featuring extraordinary structural stability, this panel is a long-lasting panel designed to weather the elements.