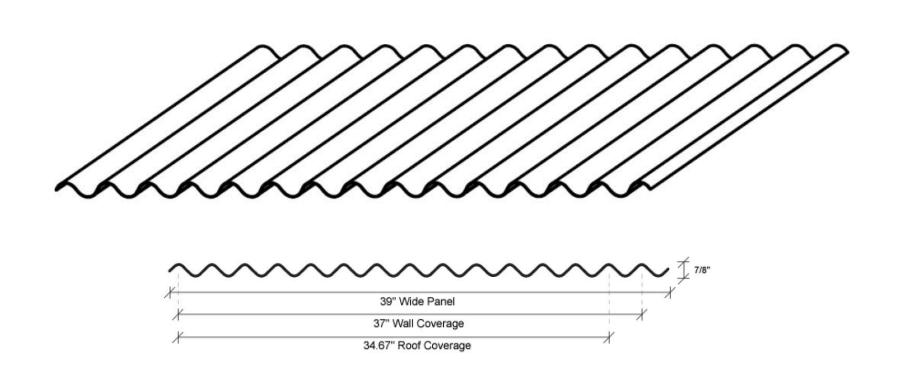

## Accessories:

S-5 Snow Retention and Solar Attachment Systems Color Match Roof Sealants Ice and Water Shield Underlayment Foam Closure Strips

| Material | Widths           | Available lengths    | Finishes                                       |
|----------|------------------|----------------------|------------------------------------------------|
| 22 Gauge | 39", 37", 34.67" | Panel Length to Spec | PVDF Steel, Galvalume, A606 Corten, Bonderized |
| 24 Gauge | 39", 37", 34.67" | Panel Length to Spec | PVDF Steel, Galvalume, A606 Corten, Bonderized |
| 26 Gauge | 39", 37", 34.67" | Panel Length to Spec | PVDF Steel, Galvalume, A606 Corten, Bonderized |