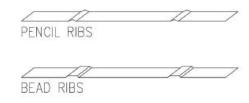

## **Product Features**

- Versatile panel for soffit, fascia, facade, and walls
- Panels expand and contract freely
- Flush seam connections with hidden fasteners
- Roll-formed to exact lengths (up to 52' delivered)
- 35 Year finish warranty
- Two rows of vents are standard
- Install over solid substrate or open framing (up to 36" o.c.)
- Available smooth, pencil rib, bead rib