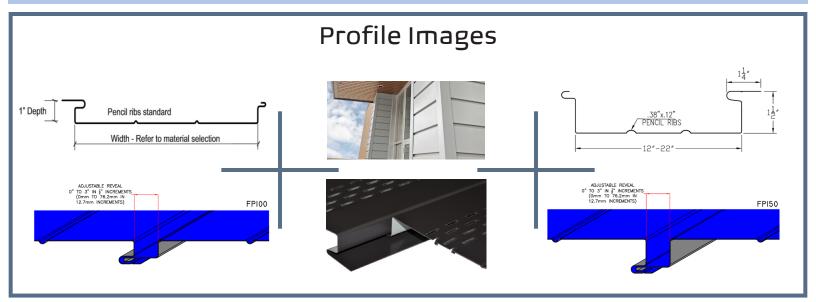

## TitanTek Flush 100/150 Panel

The TitanTek Flush100 (1" deep) and Flush150 (1.5" deep) are panels designed for soffit, wall, and liner applications. It can be installed over solid substrate or on open framing (36" o.c.). Ideal applications include vertical fascias, soffit, equipment screen, and mansard walls. The Flush 100 Panel is available with perforated vent strips for soffit vent application.

## **Product Features**

- Versatile panel for soffit, fascia, facade, and walls
- Panels expand and contract freely
- Flush seam connections with hidden fasteners
- Roll-formed to exact lengths (up to 52' delivered)
- 35 Year finish warranty
- Two rows of vents are standard
- Install over solid substrate or open framing (up to 36" o.c.)
- Available smooth, pencil rib, bead rib