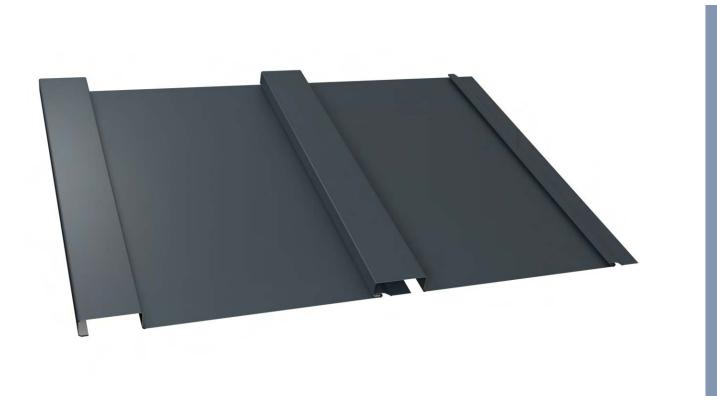

## TITANTEK<sup>TM</sup> BOARD AND BATTEN Panel

The **TitanTek Board and Batten** panel seamlessly combines timeless design aesthetics with modern technology, making it the ultimate exterior metal siding solution. The Board and Batten panel is secured with the TitanTek VariPanel attachment for clean, uninterrupted lines in a concealed fastener system. The 1" batten depth and 2" batten width adds dimensional interest while minimizing trim offsets. Whether you're looking to evoke a sense of tradition or make a bold statement, these versatile panels provide the perfect canvas for architectural creativity.