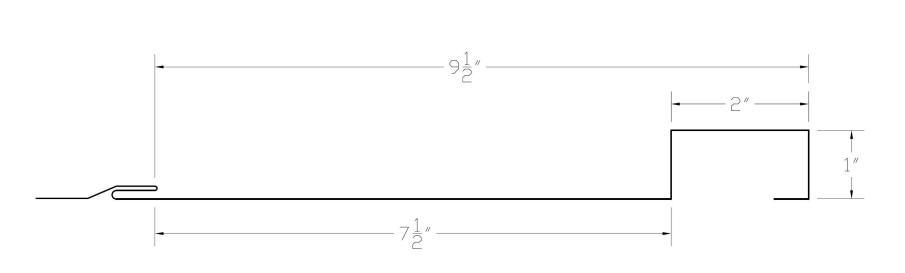

## TITANTEK<sup>TM</sup> BOARD AND BATTEN Panel

The **TitanTek Board and Batten** panel seamlessly combines timeless design aesthetics with modern technology, making it the ultimate exterior metal siding solution. The Board and Batten panel is secured with the TitanTek VariPanel attachment for clean, uninterrupted lines in a concealed fastener system. The 1" batten depth and 2" batten width adds dimensional interest while minimizing trim offsets. Whether you're looking to evoke a sense of tradition or make a bold statement, these versatile panels provide the perfect canvas for architectural creativity.

| Standard<br>Width | Available Lengths | Materials                                       |
|-------------------|-------------------|-------------------------------------------------|
| 9.5″              | 2-20 Feet         | Galvalume: 24 GA, 22 GA<br>Aluminum: .040, .032 |