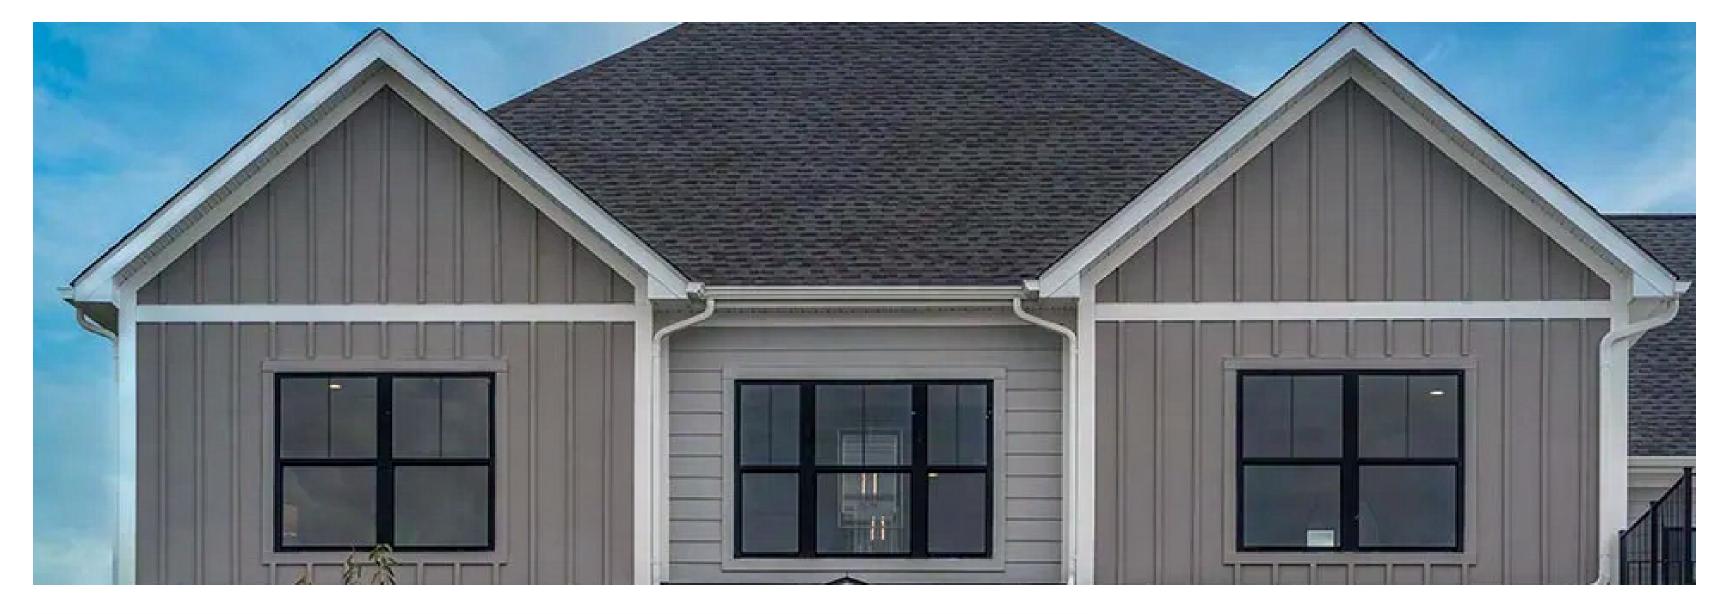

## TITANTEK<sup>TM</sup> BOARD AND BATTEN Panel

The **TitanTek Board and Batten** panel seamlessly combines timeless design aesthetics with modern technology, making it the ultimate exterior metal siding solution. The Board and Batten panel is secured with the TitanTek VariPanel attachment for clean, uninterrupted lines in a concealed fastener system. The 1" batten depth and 2" batten width adds dimensional interest while minimizing trim offsets. Whether you're looking to evoke a sense of tradition or make a bold statement, these versatile panels provide the perfect canvas for architectural creativity.