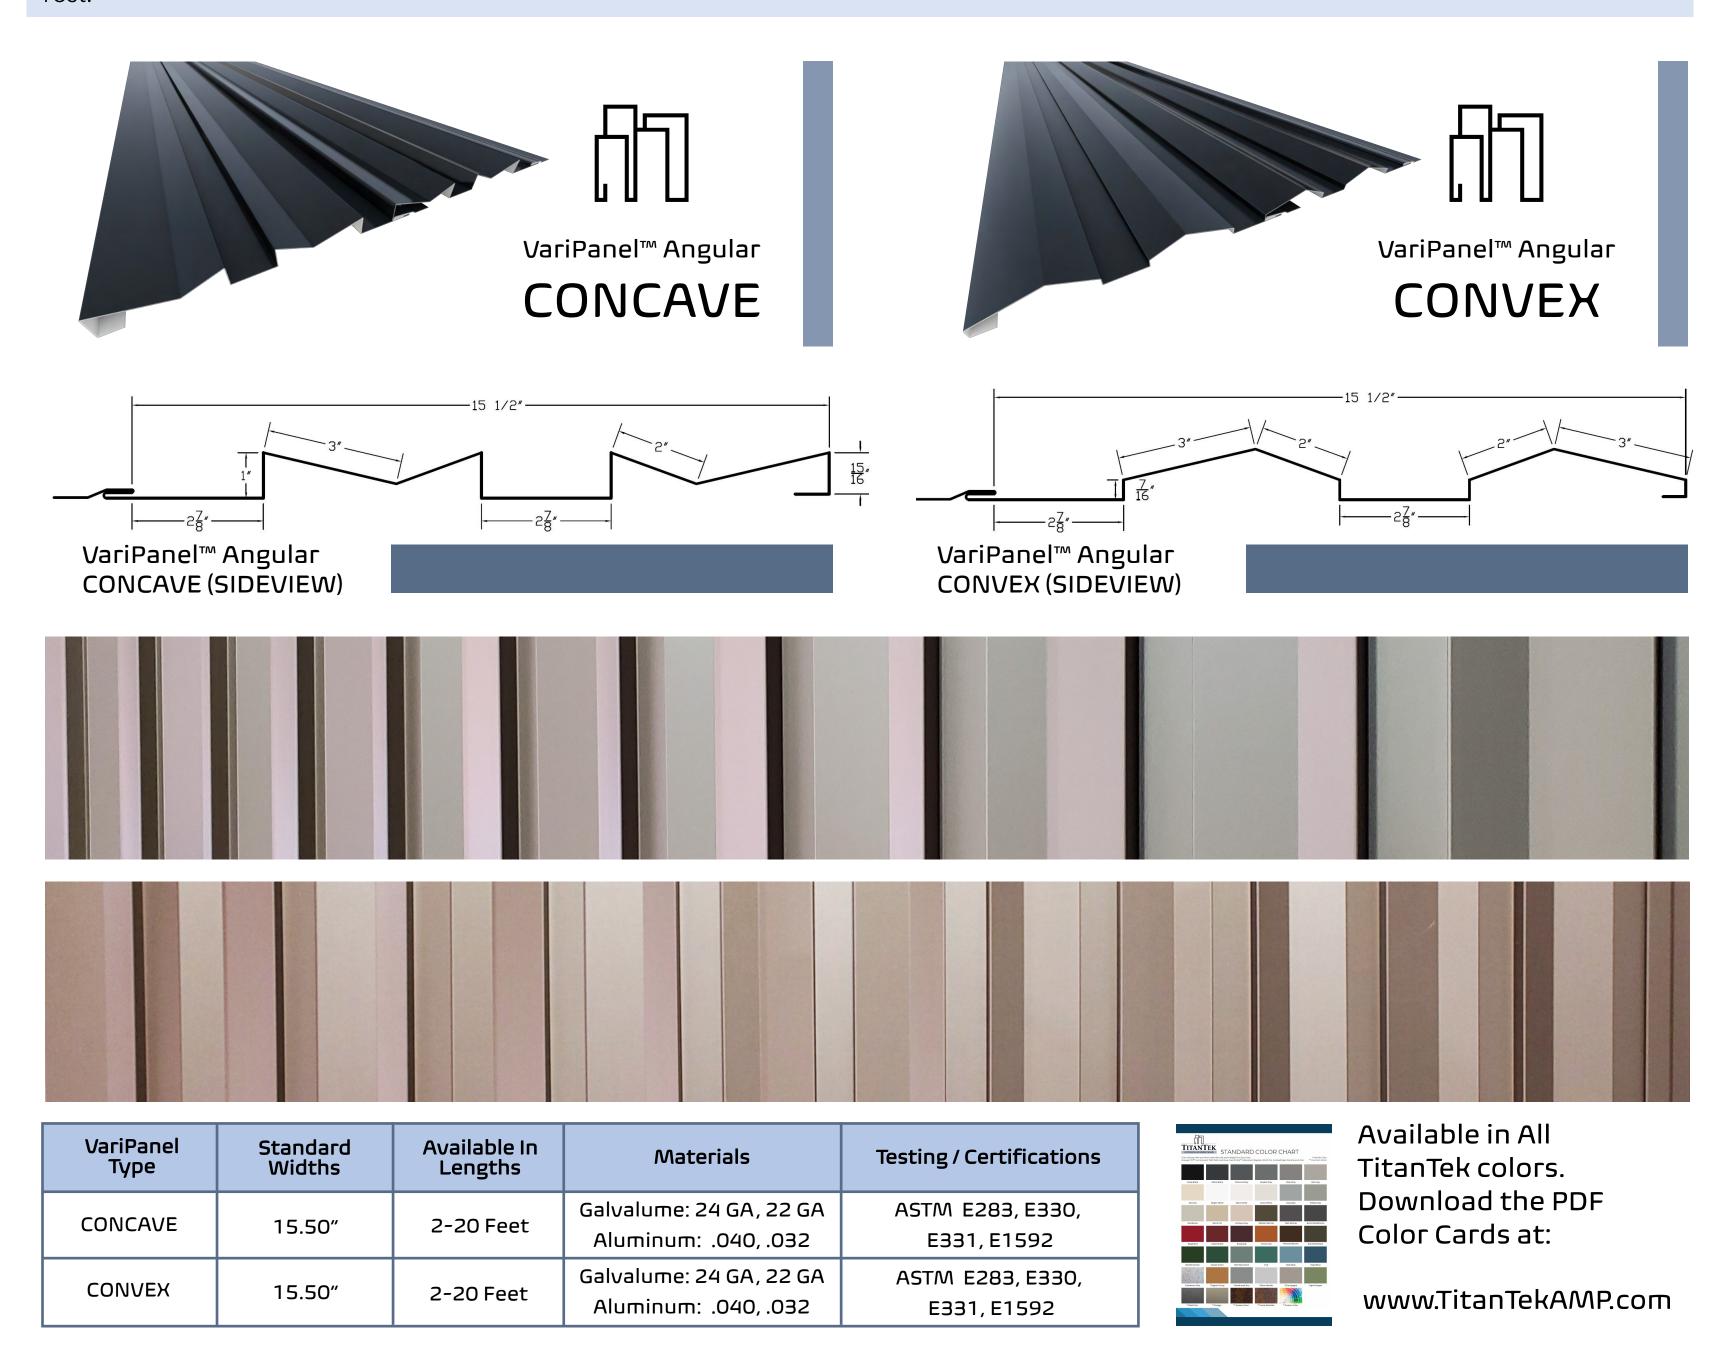

## TITANTEK<sup>TM</sup> ANGULAR VariPanel<sup>TM</sup>

VariPanel™ is a system of similar profile architectural metal claddings that can be used interchangeably, varied, staggered, or randomized by color or profile, allowing designers the freedom to create their own unique and durable exterior aesthetics.

The **ANGULAR** system features two (2) panel profiles in both concave and convex configurations. Use both separately or together, these two panels will create unique eye-catching shadow lines and interesting aesthetics. With a vast assortment of colors and textured finishes in 40-year PVDF coatings, use both panel profiles together or in any order to make your lasting, low-maintenance exterior stand out from the rest.