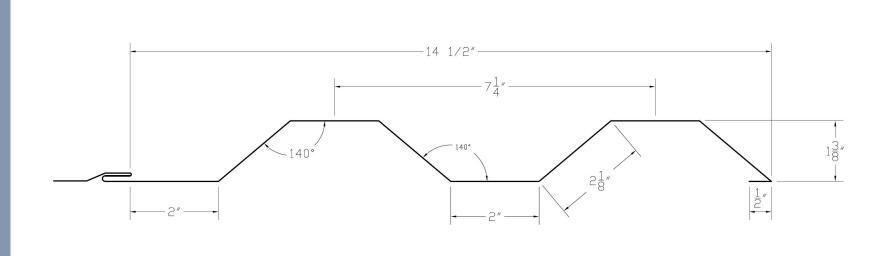

## **Accessories:**

S-5 Snow Retention and Solar Attachment Systems Color Match Roof Sealants Ice and Water Shield Underlayment Foam Closure Strips

| Standard<br>Width | Available Lengths | Materials                                       |
|-------------------|-------------------|-------------------------------------------------|
| 14.5"             | 2-20 Feet         | Galvalume: 24 GA, 22 GA<br>Aluminum: .040, .032 |