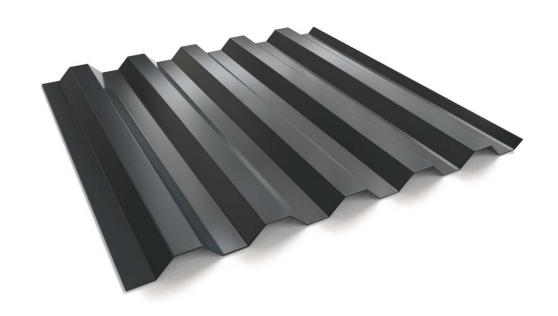

## TITANTEKTM 7.2 CF Panel

The **TitanTek 7.2 CF** panels combine the popular 7.2 profile with the aesthetic of concealed fasteners. This heavy-duty, structural design is ideal for both roof and wall applications, accommodating both horizontal and vertical siding installation. The 7.2 CF Panel is quickly and easily installed with concealed fasteners over solid substrate or open framing. Featuring a modern industrial aesthetic, the 7.2 CF Panel is a modern and beautifully designed panel profile.