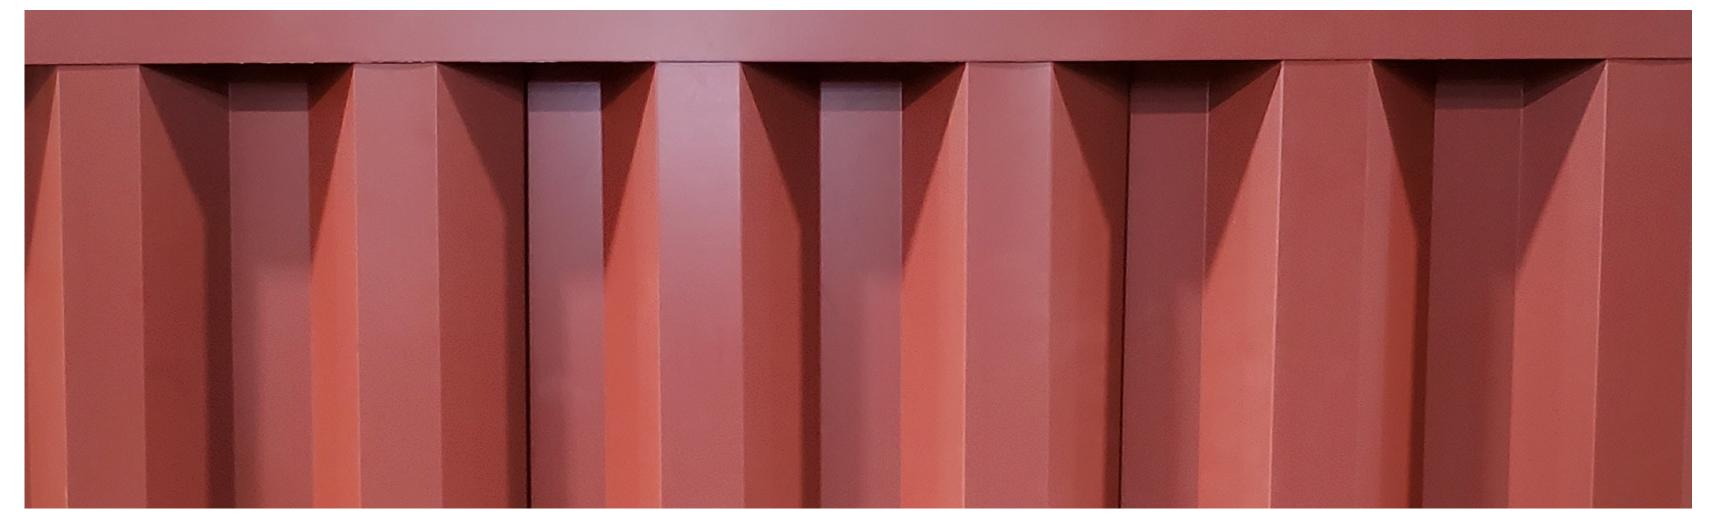

## TITANTEKTM 7.2 CF Panel

The **TitanTek 7.2 CF** panels combine the popular 7.2 profile with the aesthetic of concealed fasteners. This heavy-duty, structural design is ideal for both roof and wall applications, accommodating both horizontal and vertical siding installation. The 7.2 CF Panel is quickly and easily installed with concealed fasteners over solid substrate or open framing. Featuring a modern industrial aesthetic, the 7.2 CF Panel is a modern and beautifully designed panel profile.

## Applications:

Roof, Wall, Soffit, and Fascia Horizontal or Vertical Installations Residential, Commercial, Agricultural Installs Over Solid Substrate or Open Framing