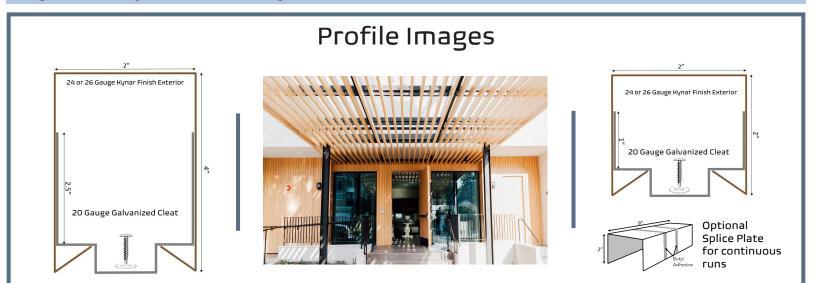

# TitanTek WOOD LOUVER System

The TitanTek Wood Louver System is an accent system that brings together the aesthetics and function of wood louvers with the durability and lasting finish of metal. Available in standard sizes of 2"x 2", 2"x 4", and 2"x 6" (custom sizes available) in lengths up to 20 feet. Due to the systems' easy-install engineering, the system can be easily aligned for any continuous length installation.

## Product Features

•Easy installation in vertical, horizontal, or ceiling applications •Available in 2", 4", and 6" depths (custom depths available)

•Can be lapped in field or 8" splice plate for continuous runs •35 year finish warranty