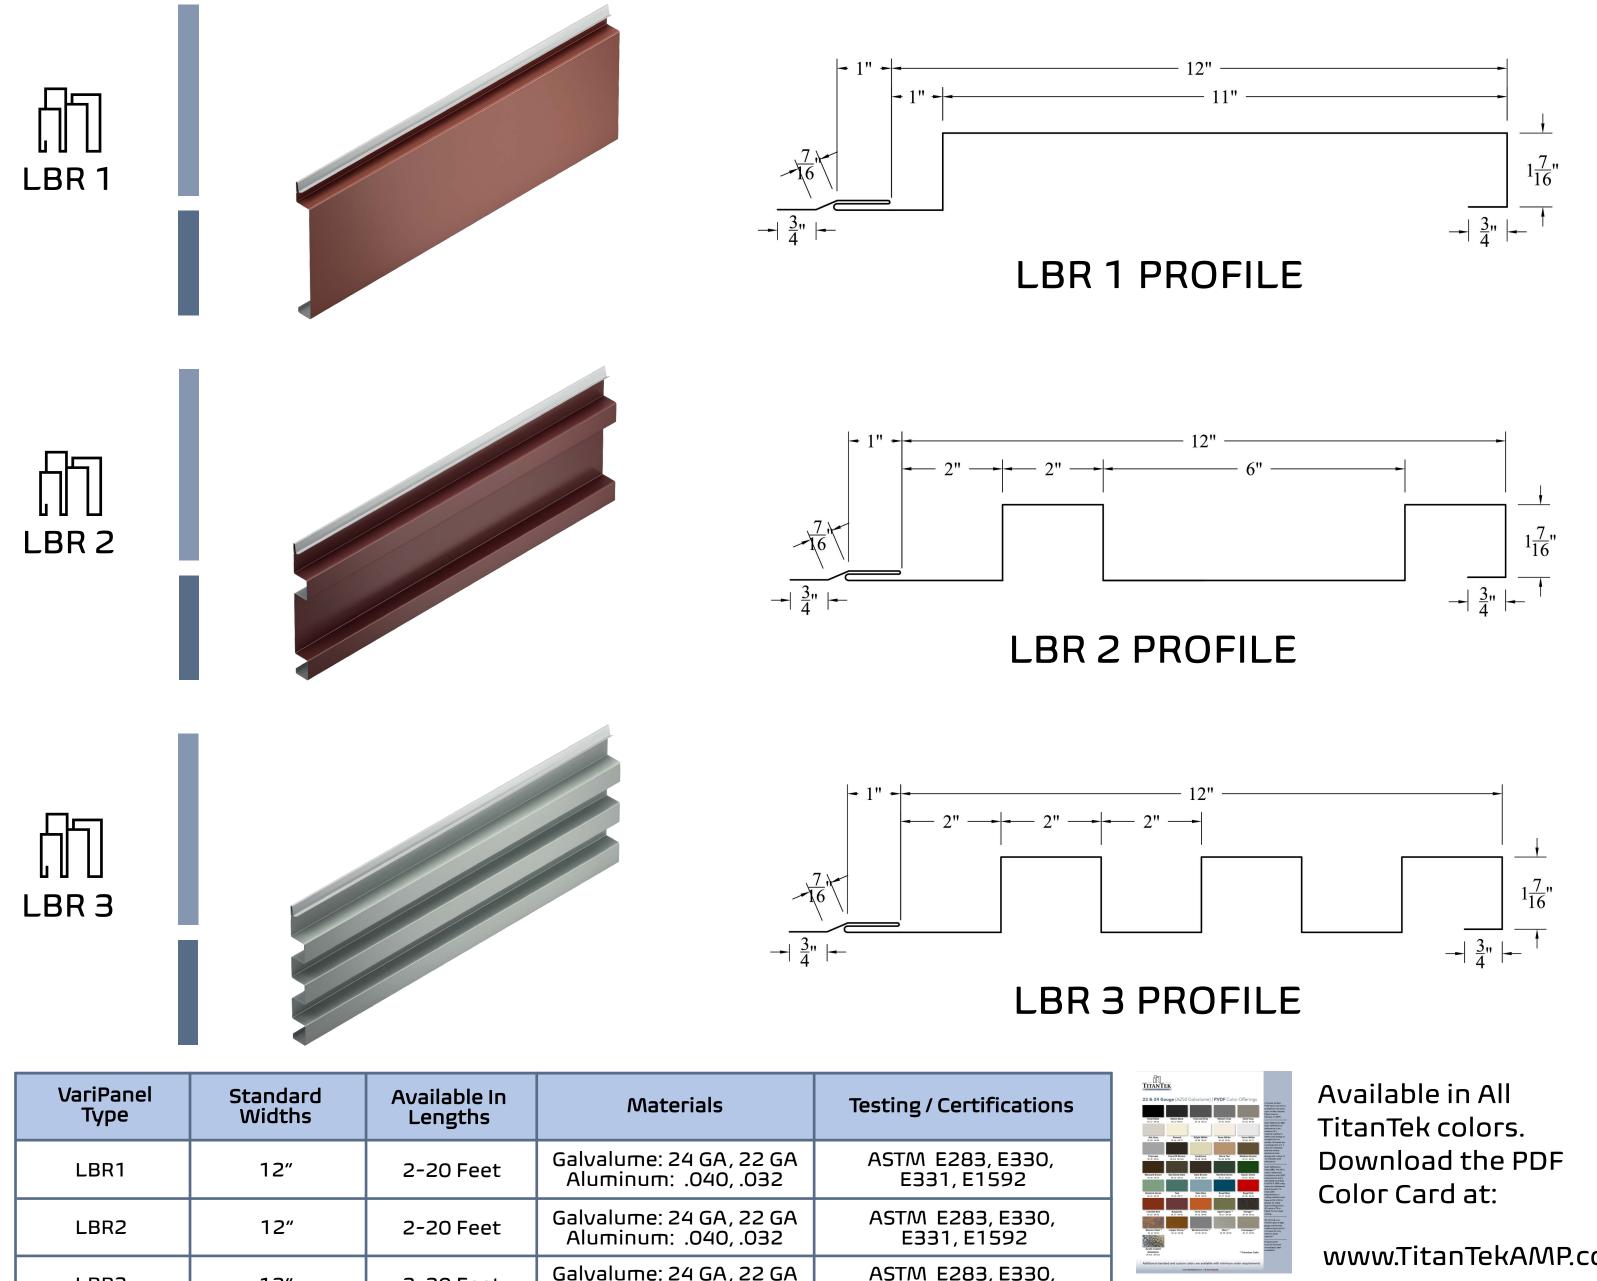

## TITANTEK<sup>TM</sup> LARGE BOXRIB (LBR) VariPanel<sup>TM</sup>

VariPanel<sup>™</sup> is a system of similar profile architectural metal claddings that can be used interchangeably, varied, staggered, or randomized by color or profile, allowing designers the freedom to create their own unique and durable exterior aesthetics.

The LARGE BOXRIB VariPanel system features three (3) panel profiles in a very popular box rib aesthetic. Oversized ribs create a deeper reveal that will stand out from a distance, creating deeper shadows and increasing rib distinction. Combine these panels in a pattern, different colors, or install them randomly to create a unique aesthetic.

| VariPanel<br>Type | Standard<br>Widths | Available In<br>Lengths | Materials                                       | Testing / Certifications        | TITANTEK<br>22 & 24 Gauge<br>Deginan Ma<br>Antow                                                                                                                                                                                                                                                                                                                                                                                                                                                                                                                                                                                                                                                                                                                                                                                                                                                                                                                                                                                                                                                                                                                                                                                                                                                                                                                                                                                                                                                                                                                                                                                                                                                                                                                                                                                                                                                                                                                                                                                                                                                                               |
|-------------------|--------------------|-------------------------|-------------------------------------------------|---------------------------------|--------------------------------------------------------------------------------------------------------------------------------------------------------------------------------------------------------------------------------------------------------------------------------------------------------------------------------------------------------------------------------------------------------------------------------------------------------------------------------------------------------------------------------------------------------------------------------------------------------------------------------------------------------------------------------------------------------------------------------------------------------------------------------------------------------------------------------------------------------------------------------------------------------------------------------------------------------------------------------------------------------------------------------------------------------------------------------------------------------------------------------------------------------------------------------------------------------------------------------------------------------------------------------------------------------------------------------------------------------------------------------------------------------------------------------------------------------------------------------------------------------------------------------------------------------------------------------------------------------------------------------------------------------------------------------------------------------------------------------------------------------------------------------------------------------------------------------------------------------------------------------------------------------------------------------------------------------------------------------------------------------------------------------------------------------------------------------------------------------------------------------|
| LBR1              | 12″                | 2-20 Feet               | Galvalume: 24 GA, 22 GA<br>Aluminum: .040, .032 | ASTM E283, E330,<br>E331, E1592 | Channel I for a set of the set of |
| LBR2              | 12″                | 2-20 Feet               | Galvalume: 24 GA, 22 GA<br>Aluminum: .040, .032 | ASTM E283, E330,<br>E331, E1592 | Casada Ang<br>Bara Sana<br>Wata ang Sana<br>Ang Casara<br>Ang Casara<br>Galadana                                                                                                                                                                                                                                                                                                                                                                                                                                                                                                                                                                                                                                                                                                                                                                                                                                                                                                                                                                                                                                                                                                                                                                                                                                                                                                                                                                                                                                                                                                                                                                                                                                                                                                                                                                                                                                                                                                                                                                                                                                               |
| LBR3              | 12"                | 2-20 Feet               | Galvalume: 24 GA, 22 GA<br>Aluminum: .040, .032 | ASTM E283, E330,<br>E331, E1592 | Additional standard a                                                                                                                                                                                                                                                                                                                                                                                                                                                                                                                                                                                                                                                                                                                                                                                                                                                                                                                                                                                                                                                                                                                                                                                                                                                                                                                                                                                                                                                                                                                                                                                                                                                                                                                                                                                                                                                                                                                                                                                                                                                                                                          |