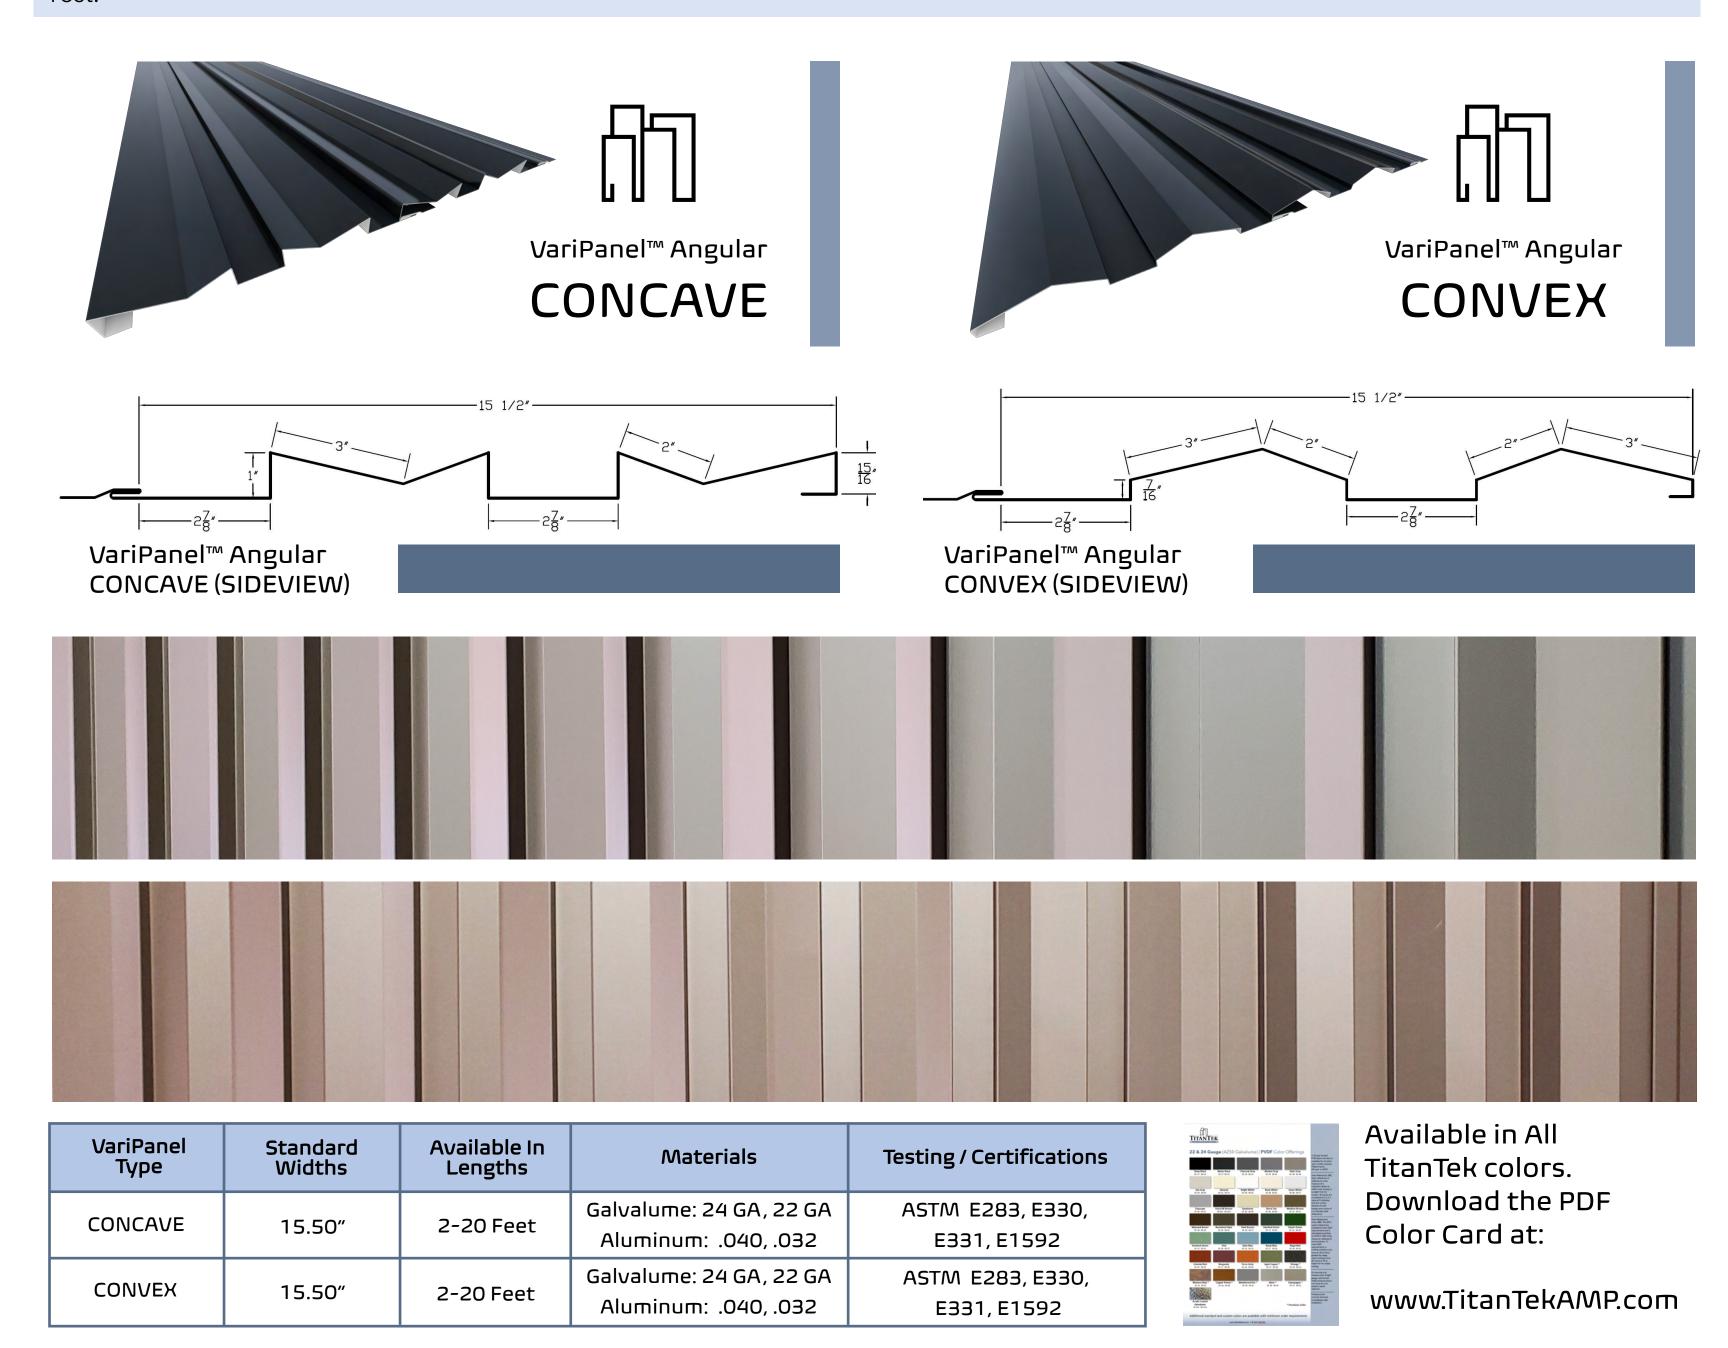

## TITANTEK<sup>TM</sup> ANGULAR VariPanel<sup>TM</sup>

VariPanel™ is a system of similar profile architectural metal claddings that can be used interchangeably, varied, staggered, or randomized by color or profile, allowing designers the freedom to create their own unique and durable exterior aesthetics.

The **ANGULAR** system features two (2) panel profiles in both concave and convex configurations. Use both separately or together, these two panels will create unique eye-catching shadow lines and interesting aesthetics. With a vast assortment of colors and textured finishes in 40-year PVDF coatings, use both panel profiles together or in any order to make your lasting, low-maintenance exterior stand out from the rest.