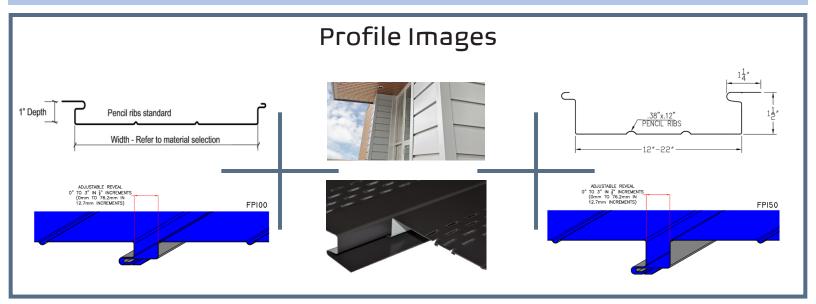

## TitanTek Flush 100/150 Panel

The TitanTek Flush100 (1" deep) and Flush150 (1.5" deep) are panels designed for soffit, wall, and liner applications. It can be installed over solid substrate or on open framing (36" o.c.). Ideal applications include vertical fascias, soffit, equipment screen, and mansard walls. The Flush 100 Panel is available with perforated vent strips for soffit vent application.

| Materials      | Standard Widths | Optional Widths |
|----------------|-----------------|-----------------|
| 24 ga. Steel   | 12"             | 16", 20"        |
| 22 ga. Steel   | 12"             | 16", 20"        |
| .032" Aluminum | 12″             |                 |
| .040" Aluminum | 12"             |                 |

## **Product Features**

- Versatile panel for soffit, fascia, facade, and walls
- Panels expand and contract freely
- Flush seam connections with hidden fasteners
- Roll-formed to exact lengths (up to 52' delivered)
- 35 Year finish warranty
- Two rows of vents are standard
- Install over solid substrate or open framing (up to 36" o.c.)
- Available smooth, pencil rib, bead rib