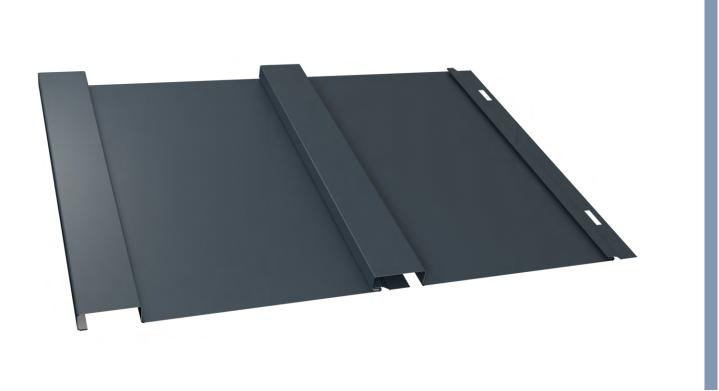

## TITANTEK<sup>TM</sup> BOARD AND BATTEN Panel

The **TitanTek Board and Batten** panel seamlessly combines timeless design aesthetics with modern technology, making it the ultimate exterior metal siding solution. The Board and Batten panel is secured with the TitanTek VariPanel attachment for clean, uninterrupted lines in a concealed fastener system. The 1" batten depth and 2" batten width adds dimensional interest while minimizing trim offsets. Whether you're looking to evoke a sense of tradition or make a bold statement, these versatile panels provide the perfect canvas for architectural creativity.