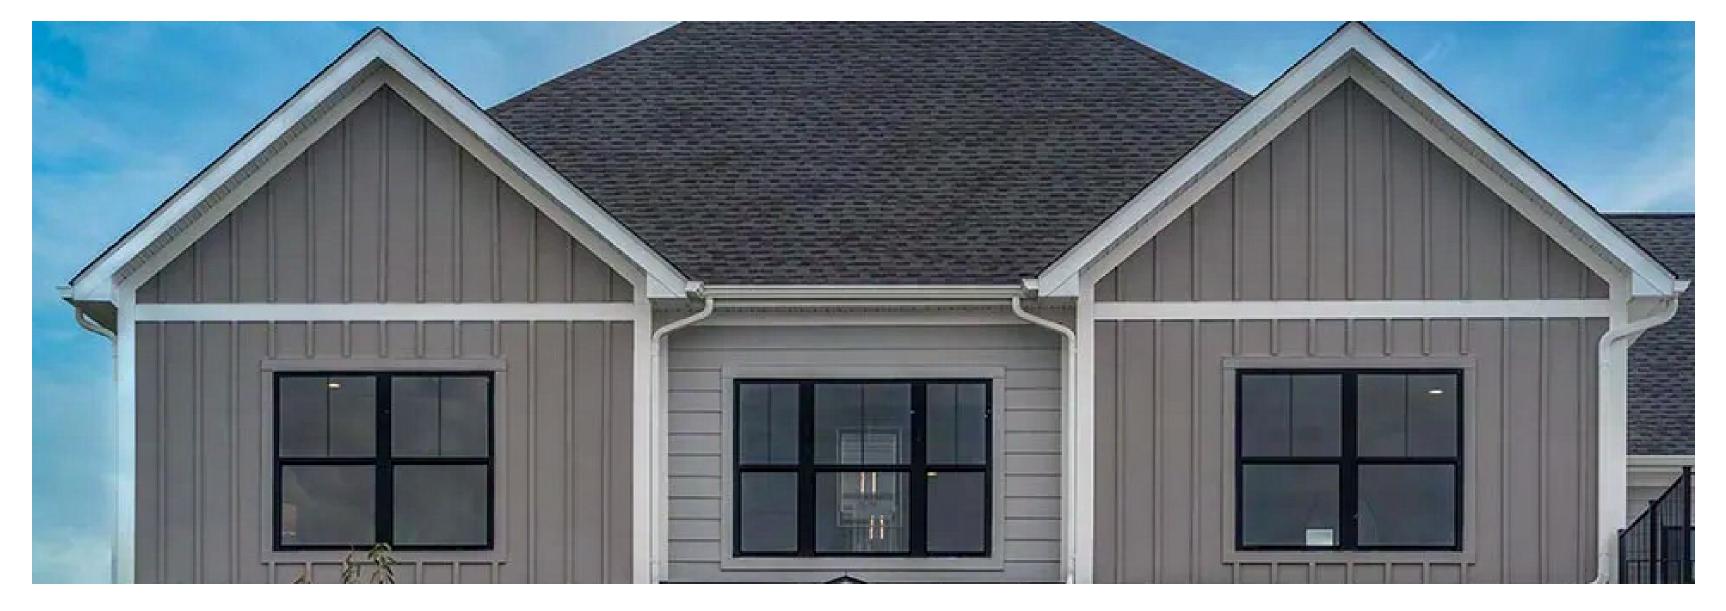

## TITANTEK<sup>TM</sup> BOARD AND BATTEN Panel

The **TitanTek Board and Batten** panel seamlessly combines timeless design aesthetics with modern technology, making it the ultimate exterior metal siding solution. The Board and Batten panel is secured with the TitanTek VariPanel attachment for clean, uninterrupted lines in a concealed fastener system. The 1" batten depth and 2" batten width adds dimensional interest while minimizing trim offsets. Whether you're looking to evoke a sense of tradition or make a bold statement, these versatile panels provide the perfect canvas for architectural creativity.