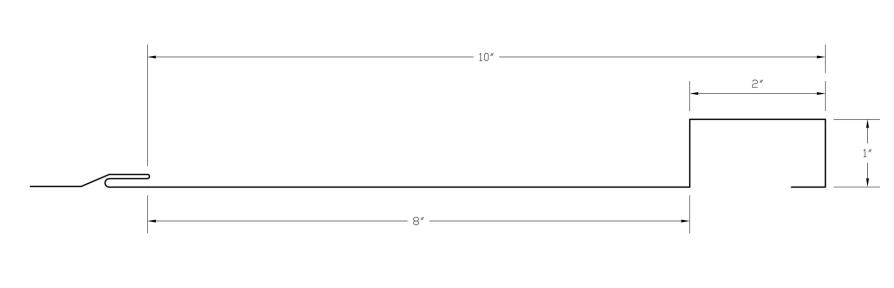

## TITANTEK<sup>TM</sup> BOARD AND BATTEN Panel

The **TitanTek Board and Batten** panel seamlessly combines timeless design aesthetics with modern technology, making it the ultimate exterior metal siding solution. The Board and Batten panel is secured with the TitanTek VariPanel attachment for clean, uninterrupted lines in a concealed fastener system. The 1" batten depth and 2" batten width adds dimensional interest while minimizing trim offsets. Whether you're looking to evoke a sense of tradition or make a bold statement, these versatile panels provide the perfect canvas for architectural creativity.

| 10" Galvalume: 24 GA, 22 GA | Standard<br>Width | AvailableLengths | Materials                                       |
|-----------------------------|-------------------|------------------|-------------------------------------------------|
|                             | 10"               | 2-20 Feet        | Galvalume: 24 GA, 22 GA<br>Aluminum: .040, .032 |