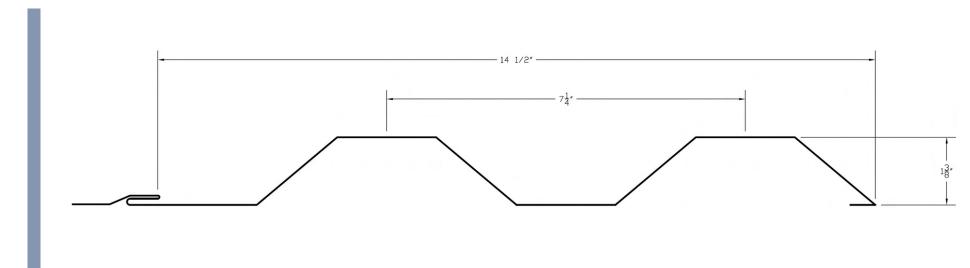

## **Accessories:**

S-5 Snow Retention and Solar Attachment Systems Color Match Roof Sealants Ice and Water Shield Underlayment Foam Closure Strips

| Standard<br>Width | Available Lengths | Materials               |
|-------------------|-------------------|-------------------------|
| 14.5″             | 2-20 Feet         | Galvalume: 24 GA, 22 GA |
|                   |                   | Aluminum: .040, .032    |