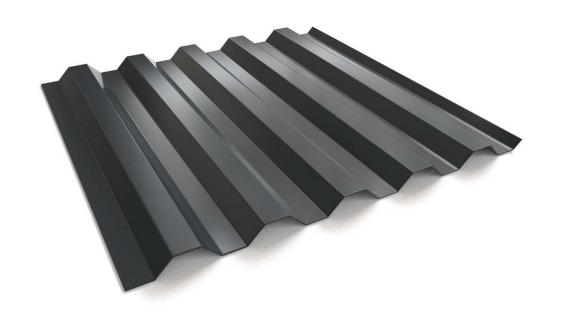

## TITANTEK<sup>TM</sup> 7.2 CF Panel

The **TitanTek 7.2 CF** panels combine the popular 7.2 profile with the aesthetic of concealed fasteners. This heavy-duty, structural design is ideal for both roof and wall applications, accommodating both horizontal and vertical siding installation. The 7.2 CF Panel is quickly and easily installed with concealed fasteners over solid substrate or open framing. Featuring a modern industrial aesthetic, the 7.2 CF Panel is a modern and beautifully designed panel profile.

## Applications:

Roof, Wall, Soffit, and Fascia Horizontal or Vertical Installations Residential, Commercial, Agricultural Installs Over Solid Substrate or Open Framing