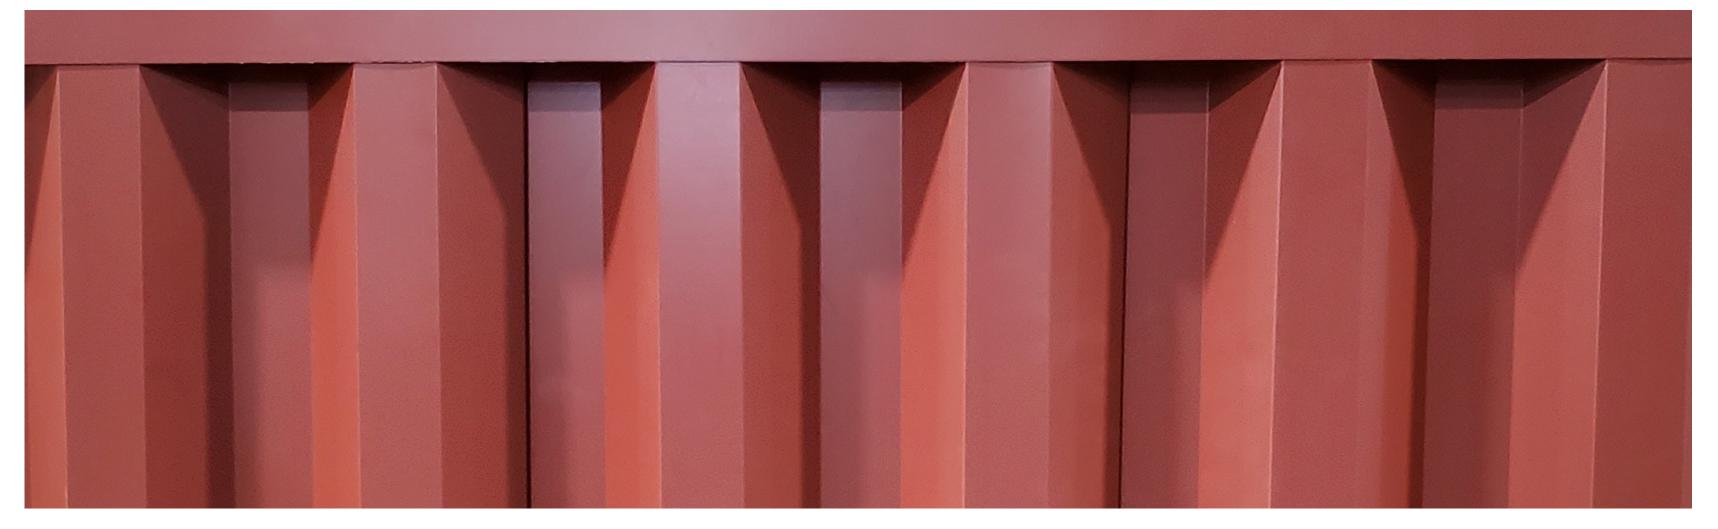

## TITANTEK<sup>TM</sup> 7.2 CF Panel

The **TitanTek 7.2 CF** panels combine the popular 7.2 profile with the aesthetic of concealed fasteners. This heavy-duty, structural design is ideal for both roof and wall applications, accommodating both horizontal and vertical siding installation. The 7.2 CF Panel is quickly and easily installed with concealed fasteners over solid substrate or open framing. Featuring a modern industrial aesthetic, the 7.2 CF Panel is a modern and beautifully designed panel profile.

The 7.2 CF panels are offered in all TitanTek standard finishes as well as Bonderized, A606 Corten, and Galvalume Plus finishes.