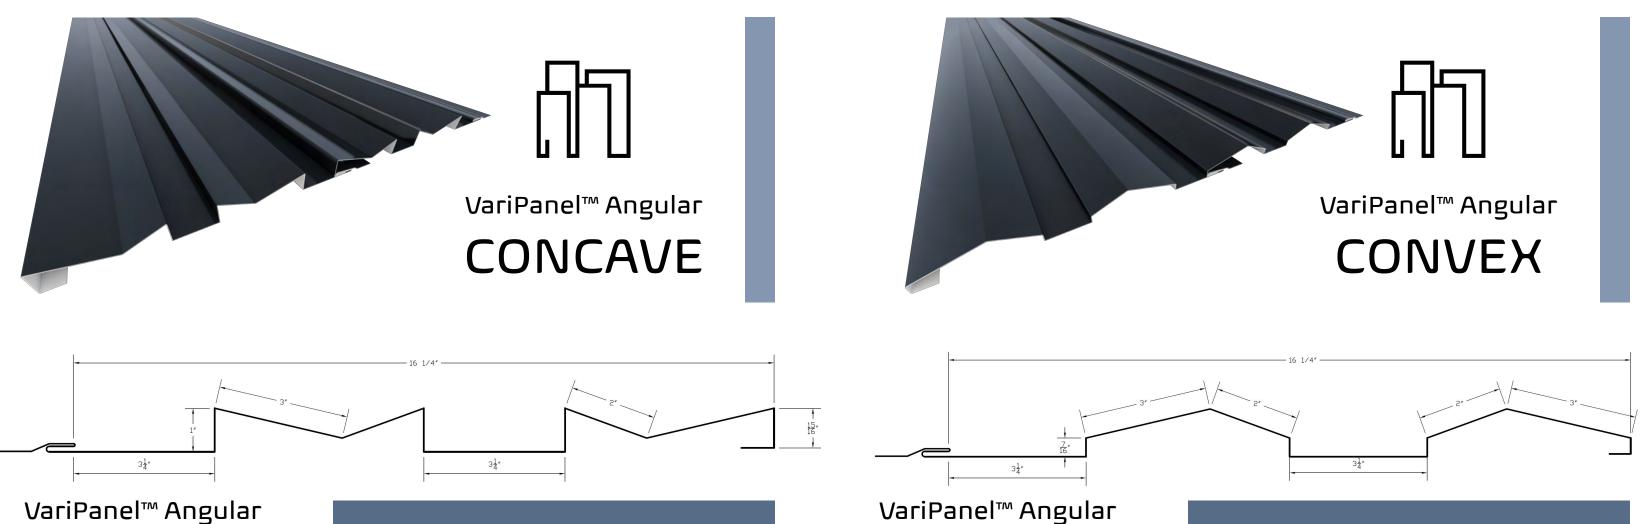

The ANGULAR system features two (2) panel profiles in both concave and convex configurations. Use both separately or together, these two panels will create unique eye-catching shadow lines and interesting aesthetics. With a vast assortment of colors and textured finishes in 40-year PVDF coatings, use both panel profiles together or in any order to make your lasting, low-maintenance exterior stand out from the rest.

CONVEX (SIDEVIEW)

| VariPanel<br>Type | Standard<br>Widths | Available In<br>Lengths | Materials                                       | Testing / Certifications        |
|-------------------|--------------------|-------------------------|-------------------------------------------------|---------------------------------|
| CONVEX            | 16.25″             | 2-20 Feet               | Galvalume: 24 GA, 22 GA<br>Aluminum: .040, .032 | ASTM E283, E330,<br>E331, E1592 |
| CONCAVE           | 16.25″             | 2-20 Feet               | Galvalume: 24 GA, 22 GA<br>Aluminum: .040, .032 | ASTM E283, E330,<br>E331, E1592 |