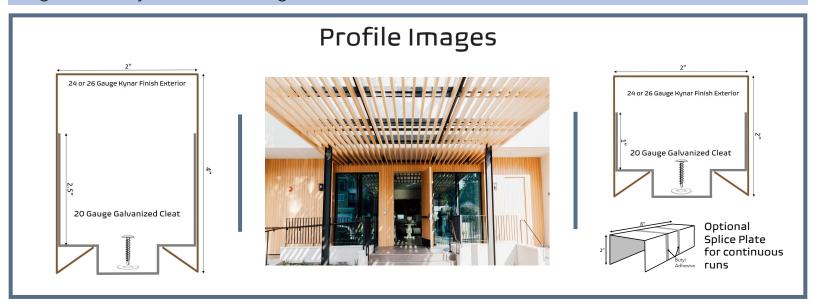

## TitanTek WOOD LOUVER System

The TitanTek Wood Louver System is an accent system that brings together the aesthetics and function of wood louvers with the durability and lasting finish of metal. Available in standard sizes of 2"x 2", 2"x 4", and 2"x 6" (custom sizes available) in lengths up to 20 feet. Due to the systems' easy-install engineering, the system can be easily aligned for any continuous length installation.

## **Product Features**

- Easy installation in vertical, horizontal, or ceiling applications
- •Available in 2", 4", and 6" depths (custom depths available)
- •Can be lapped in field or 8" splice plate for continuous runs
- •35 year finish warranty