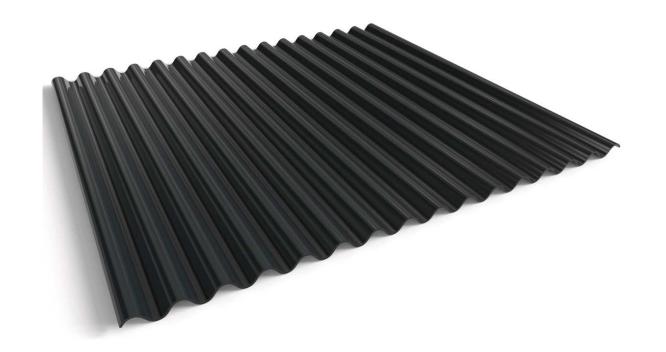

## TITANTEKTM ULTRA WAVE Corrugated Panel

The **ULTRA WAVE** Corrugated metal panels are one of the original metal panels used for roofing and siding, and are often revered for their timeless aesthetic. Featuring a repeating sine-wave design, the ULTRA WAVE Corrugated panel can be installed vertically or horizontally, providing a highly versatile option for any project.

ULTRA WAVE panels are quickly and easily installed with exposed fasteners over a solid substrate or open framing. Featuring extraordinary structural stability, this panel is a long-lasting panel designed to weather the elements.