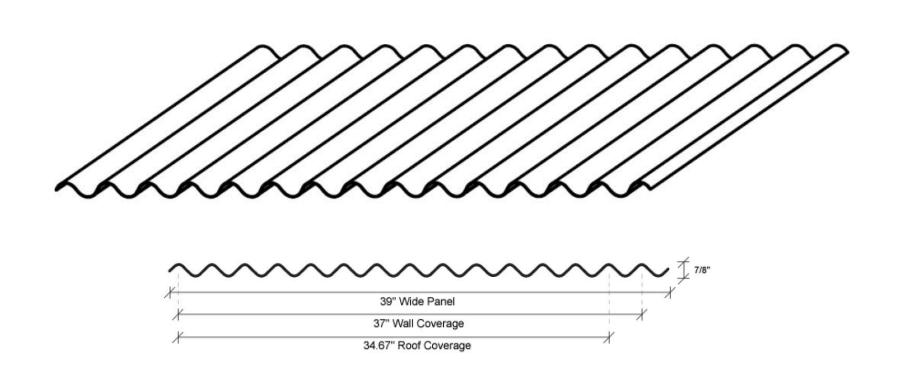

## **Accessories:**

S-5 Snow Retention and Solar Attachment Systems Color Match Roof Sealants Ice and Water Shield Underlayment Foam Closure Strips

| Material | Widths           | Available lengths    | Finishes                                       |
|----------|------------------|----------------------|------------------------------------------------|
| 22 Gauge | 39", 37", 34.67" | Panel Length to Spec | PVDF Steel, Galvalume, A606 Corten, Bonderized |
| 24 Gauge | 39", 37", 34.67" | Panel Length to Spec | PVDF Steel, Galvalume, A606 Corten, Bonderized |
| 26 Gauge | 39", 37", 34.67" | Panel Length to Spec | PVDF Steel, Galvalume, A606 Corten, Bonderized |