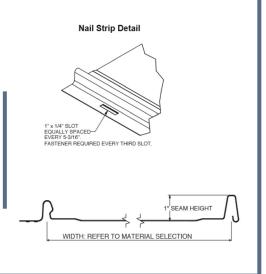

## **Product Features**

- Architectural panel installed over solid substrate
- Integral snap-lock design provides continuous interlock at sidelap
- Applicable for roof slopes as low as 3:12
- May also be utilized in vertical wall and fascia systems installations
- No panel clips required(fasteners only)
- Standard silicone-modified polyester finish (30 year warranty) available in 12 standard colors
- Optional Kynar finish (35 year warranty) is available
- ANSI/UL 263 fire resistance rating
- ANSI/UL 790 fire tested
- ANSI/UL 580 uplift resistance classified assembly
- UL 2218 impact resistance tested