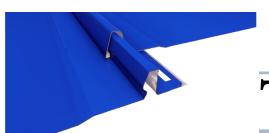

## TitanTek SnapSeam 100 Panel

The SnapSeam 100 Panel is a cost-effective concealed fastener panel with a continuous integral locking seam that does not require the use of separate clips.

## **Product Features**

- Architectural panel installed over solid substrate
- Integral snap-lock design provides continuous interlock at sidelap
- Applicable for roof slopes as low as 3:12
- May also be utilized in vertical wall and fascia systems installations
- No panel clips required(fasteners only)
- Standard silicone-modified polyester finish (30 year warranty) available in 12 standard colors
- Optional Kynar finish (35 year warranty) is available
- ANSI/UL 263 fire resistance rating
- ANSI/UL 790 fire tested
- ANSI/UL 580 uplift resistance classified assembly
- UL 2218 impact resistance tested