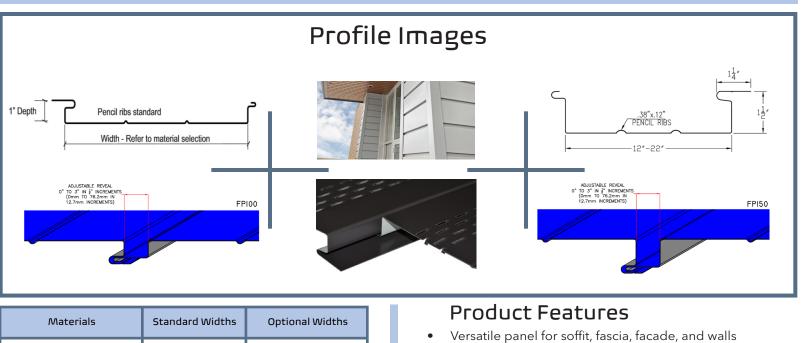

## TitanTek Flush 100/150 Panel

The TitanTek Flush100 (1" deep) and Flush150 (1.5" deep) are panels designed for soffit, wall, and liner applications. It can be installed over solid substrate or on open framing (36" o.c.). Ideal applications include vertical fascias, soffit, equipment screen, and mansard walls. The Flush 100 Panel is available with perforated vent strips for soffit vent application.

| • | versaule panel for sollit, lascia, la |
|---|---------------------------------------|
| ٠ | Panels expand and contract freely     |

- Flush seam connections with hidden fasteners
- Roll-formed to exact lengths (up to 52' delivered)
- 35 Year finish warranty
- Two rows of vents are standard
- Install over solid substrate or open framing (up to 36" o.c.)
- Available smooth, striated, pencil, v-rib

PENCIL RIBS

BEAD RIBS

For more information or to speak with a TitanTek representative, please send your contact information to info@TitanTekAMP.com

www.TitanTekAMP.com

\*Aluminum & Copper available via special order\*